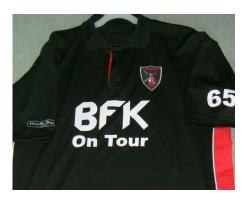

#### 2007 continued

**Sleeveless Sweeter** 

**Leisure Shirt** 

Suffolk Tour Shirt (BFK = Bat First Keyworth)

Wet Top

**Badge from 2007 onwards** 

Badge up to the end of 2006

Tracksuit Top (front)