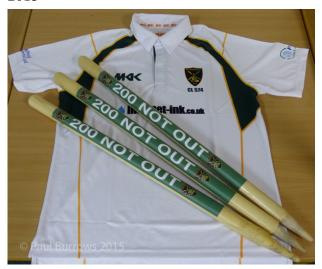

# <u>Keyworth Cricket Club – History of Clothing</u>

**Ladies Softball Shirt** 

**Girls Team Training Shirt** 

Girls U11s 'Lords' Shirt

2016

**Ladies Team Shirt** 

First KCC Club Tie

**Sponsored Shirt with sponsored sleeves & Commemorative Stumps** 