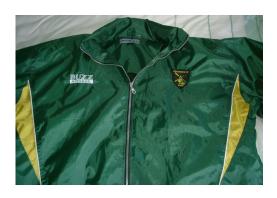

#### 2007 continued

**Sleeveless Sweeter** 

**Leisure Shirt** 

Suffolk Tour Shirt (BFK = Bat First Keyworth)

Wet Top

**Badge from 2007 onwards** 

Badge up to the end of 2006

Tracksuit Top (front)