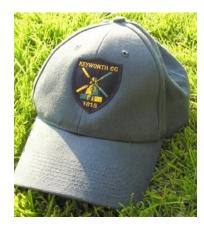

### Somerset Tour Shirt with names & appearance numbers

Cap

**Playing Shirt** 