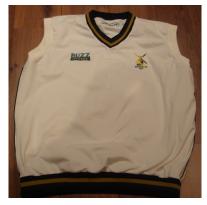

#### 2007 continued

**Sleeveless Sweeter** 

**Leisure Shirt** 

Suffolk Tour Shirt (BFK = Bat First Keyworth)

Wet Top

**Badge from 2007 onwards** 

Badge up to the end of 2006

Tracksuit Top (front)