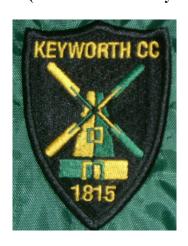

#### 2007 continued

**Sleeveless Sweeter** 

**Leisure Shirt** 

Suffolk Tour Shirt (BFK = Bat First Keyworth)

Wet Top

**Badge from 2007 onwards** 

Badge up to the end of 2006

Tracksuit Top (front)