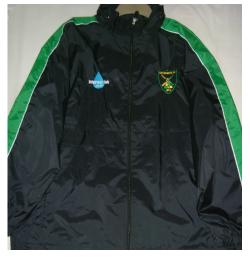

## **KEYWORTH CC MERCHANDISE**

POLO SHIRT £24 (£22)

MUG £5

CAP£10

JACKET £28 (£26)

SHORTS £13 (£11)

JUMPER £40 (£34) Sleevelessalso available

ZIP TOP or HOODIE £26 (£21)

Available in Adult & Junior Sizes (Junior prices in brackets)

All black items come with personalisation of name and KCC player number

> To order ask Rich Drury

Tea/Coffee Mug

**Polo Shirt** 

**Training Shorts** 

Jacket with sponsors logo

Cap with sponsors logo

**Playing Shirt with Sponsors Logo** 

Track Suit Top with Sponsors Logo, Team Badge, Players Name & Appearance Number

**Double Winners Top** 