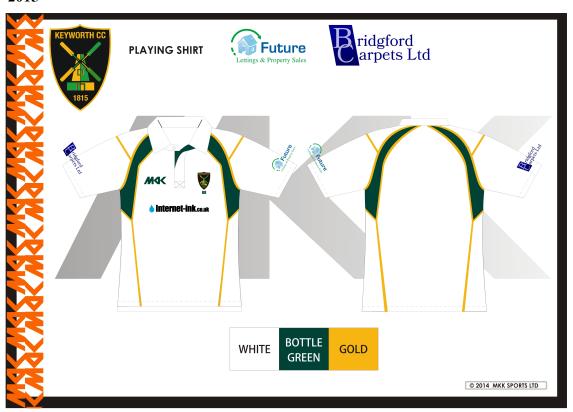

Jacket with sponsors logo

Cap with sponsors logo

**Playing Shirt with Sponsors Logo** 

Track Suit Top with Sponsors Logo, Team Badge, Players Name & Appearance Number

**Double Winners Top** 