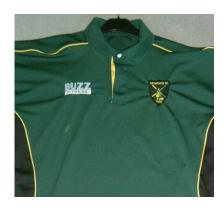

### Somerset Tour Shirt with names & appearance numbers

Cap

**Playing Shirt** 