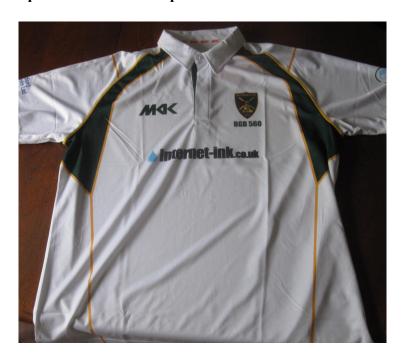

Jacket with sponsors logo

Cap with sponsors logo

**Playing Shirt with Sponsors Logo** 

Track Suit Top with Sponsors Logo, Team Badge, Players Name & Appearance Number

**Double Winners Top** 