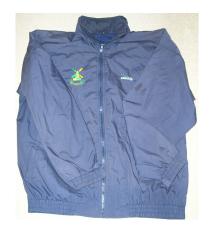

)



JUMPER £40 (£34) Sleevelessalso available



ZIP TOP or HOODIE £26 (£21)

Available in Adult & Junior Sizes (Junior prices in brackets)

All black items come with personalisation of name and KCC player number

> To order ask Rich Drury







Tea/Coffee Mug

**Polo Shirt** 

**Training Shorts** 



Jacket with sponsors logo



Cap with sponsors logo





**Playing Shirt with Sponsors Logo** 









Track Suit Top with Sponsors Logo, Team Badge, Players Name & Appearance Number



**Double Winners Top** 





### Somerset Tour Shirt with names & appearance numbers



Cap



**Playing Shirt** 

#### 2007 continued



**Sleeveless Sweeter** 



**Leisure Shirt** 



Suffolk Tour Shirt (BFK = Bat First Keyworth)



Wet Top



**Badge from 2007 onwards** 



Badge up to the end of 2006



Tracksuit Top (front)



Tracksuit Top (back)

1996 (circa)



Cap



Tracksuit (front)



Tracksuit (back)

## 1977 (circa)



Sweater



**Sweater Badge** 

## 1955 (circa)



Cap