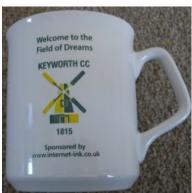

## **KEYWORTH CC MERCHANDISE**

POLO SHIRT £24 (£22)

MUG £5

CAP£10

JACKET £28 (£26)

SHORTS £13 (£11)

JUMPER £40 (£34) Sleevelessalso available

ZIP TOP or HOODIE £26 (£21)

Available in Adult & Junior Sizes (Junior prices in brackets)

All black items come with personalisation of name and KCC player number

> To order ask Rich Drury

Tea/Coffee Mug

**Polo Shirt** 

**Training Shorts** 