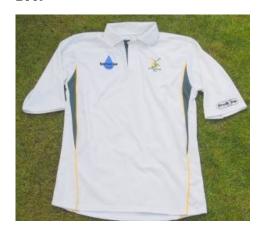

## **KEYWORTH CC MERCHANDISE**

POLO SHIRT £24 (£22)

MUG £5

CAP£10

JACKET £28 (£26)

SHORTS £13 (£11)

JUMPER £40 (£34) Sleevelessalso available

ZIP TOP or HOODIE £26 (£21)

Available in Adult & Junior Sizes (Junior prices in brackets)

All black items come with personalisation of name and KCC player number

> To order ask Rich Drury

Tea/Coffee Mug

**Polo Shirt** 

**Training Shorts** 

Jacket with sponsors logo

Cap with sponsors logo

**Playing Shirt with Sponsors Logo** 

Track Suit Top with Sponsors Logo, Team Badge, Players Name & Appearance Number

**Double Winners Top** 