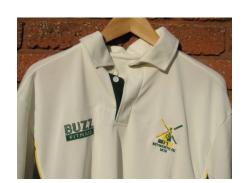

#### 2007 continued

**Sleeveless Sweeter** 

**Leisure Shirt** 

Suffolk Tour Shirt (BFK = Bat First Keyworth)

Wet Top

**Badge from 2007 onwards** 

Badge up to the end of 2006

Tracksuit Top (front)